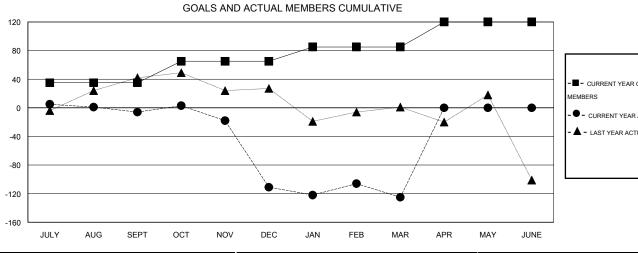

## LOCATION CALIFORNIA

GMT CA 1

|                       |                  | Clubs     |                  |                  |                       |                    | Members                             |                    |                  |
|-----------------------|------------------|-----------|------------------|------------------|-----------------------|--------------------|-------------------------------------|--------------------|------------------|
| RESULTS FOR 2015-2016 |                  |           |                  |                  | RESULTS FOR 2015-2016 |                    |                                     |                    |                  |
| QUARTER               | NEW CLUB<br>GOAL | NEW CLUBS | DROPPED<br>CLUBS | NET<br>GAIN/LOSS | QUARTER               | NEW MEMBER<br>GOAL | CHARTER AND<br>NEW MEMBERS<br>ADDED | DROPPED<br>MEMBERS | NET<br>GAIN/LOSS |
| JULY/AUG/SEPT         | 1                | 0         | 0                | 0                | JULY/AUG/SEPT         | 35                 | 55                                  | 61                 | -6               |
| OCT/NOV/DEC           | 1                | 1         | 1                | 0                | OCT/NOV/DEC           | 30                 | 69                                  | 174                | -105             |
| JAN/FEB/MAR           | 1                | 0         | 0                | 0                | JAN/FEB/MAR           | 20                 | 53                                  | 67                 | -14              |
| APR/MAY/JUNE          | 1                | 0         | 0                | 0                | APR/MAY/JUNE          | 35                 | 0                                   | 0                  | 0                |

## GOALS AND ACTUAL NEW CLUBS CUMULATIVE

| -■- CURR<br>MEMBERS | ENT YEAR GOAL | S FOR NEW   |  |
|---------------------|---------------|-------------|--|
| _                   | ENT YEAR ACTU | IAI MEMBERS |  |
|                     | YEAR ACTUAL I |             |  |
| _ 5.0.              |               |             |  |
|                     |               |             |  |